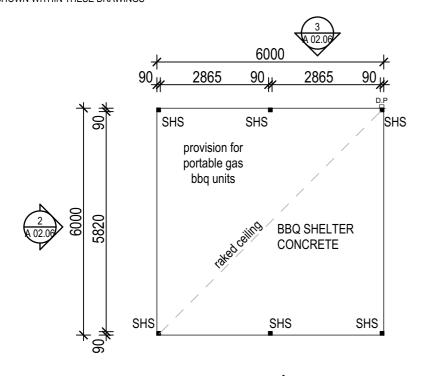

TITLE | BBQ SHELTER JOB NO. DRWG/REV. NO. | A 02.06

| *conceptual and not for construction pending any required town planning and building approvals. |   |            |                |            |           |
|-------------------------------------------------------------------------------------------------|---|------------|----------------|------------|-----------|
|                                                                                                 |   | DRAWN BY   | нс             | CHECKED    | HSC       |
|                                                                                                 |   | SCALES     | 1:100          | SHEET SIZE | A3        |
|                                                                                                 |   | START DATE | JUNE 2021      | PLOT DATE  | 30/09/202 |
|                                                                                                 | 0 |            |                |            | 5         |
| 240540                                                                                          |   |            |                |            |           |
| 210546                                                                                          | _ |            | ORIGINAL SHEET | SIZE       |           |