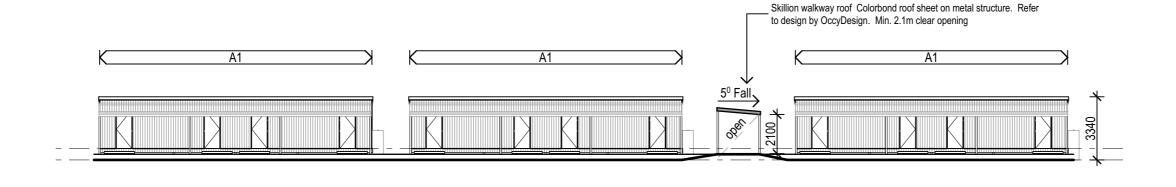

HC

**EAST ELEVATION 2** Scale - 1:200

#### FOR CONSTRUCTION\* Scale 1:200 8 10m PROPOSED ACCOMODATION CLIENT RESOURCE ACCOMMODATION HC HSC DRAWN BY CHECKED MANAGEMENT PTY LTD 1:200 VILLAGE SHEET SIZE SCALES JUNE 2021 | PLOT DATE | 30/09/2021 LOCATION 95 - 99 ROBERTS STREET PROPOSED ELEVATIONS JOB NO. 210546 **NORSEMAN WA 6443**