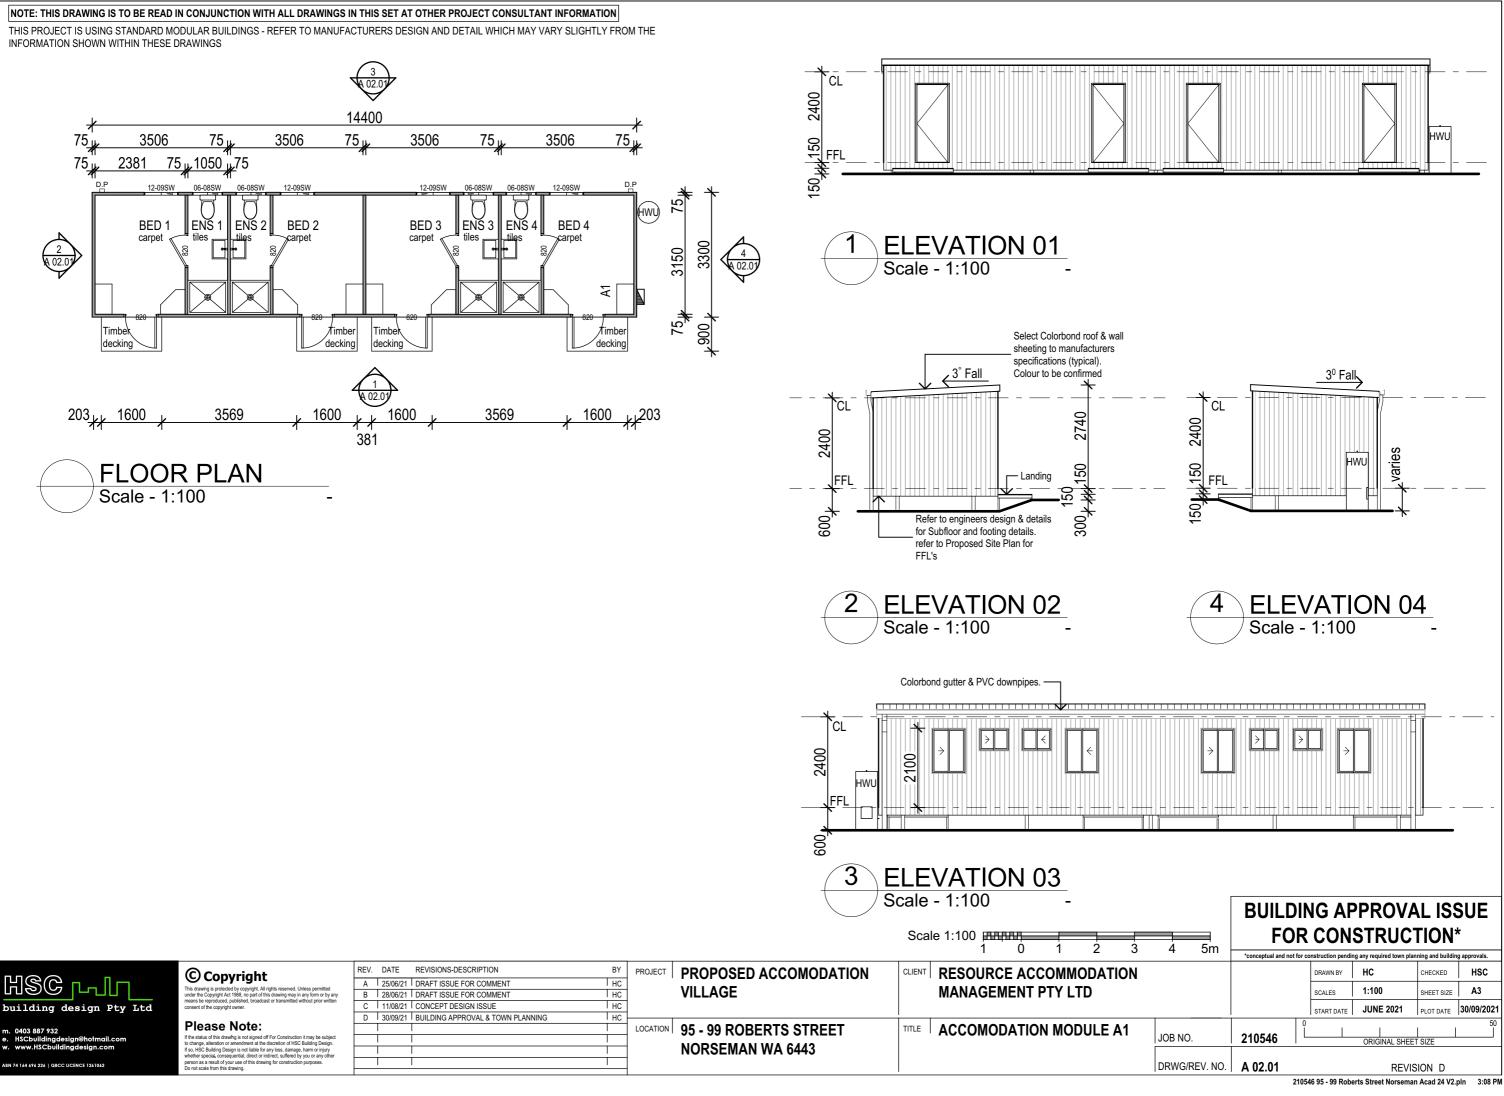

#### NOTE: THIS DRAWING IS TO BE READ IN CONJUNCTION WITH ALL DRAWINGS IN THIS SET AT OTHER PROJECT CONSULTANT INFORMATION

THIS PROJECT IS USING STANDARD MODULAR BUILDINGS - REFER TO MANUFACTURERS DESIGN AND DETAIL WHICH MAY VARY SLIGHTLY FROM THE

| PROPOSED ACCOMODATION | RESOURCE ACCOMMODAT |
|-----------------------|---------------------|
| VILLAGE               | MANAGEMENT PTY LTD  |
|                       |                     |

TITLE

LOCATION 95 - 99 ROBERTS STREET **NORSEMAN WA 6443** 