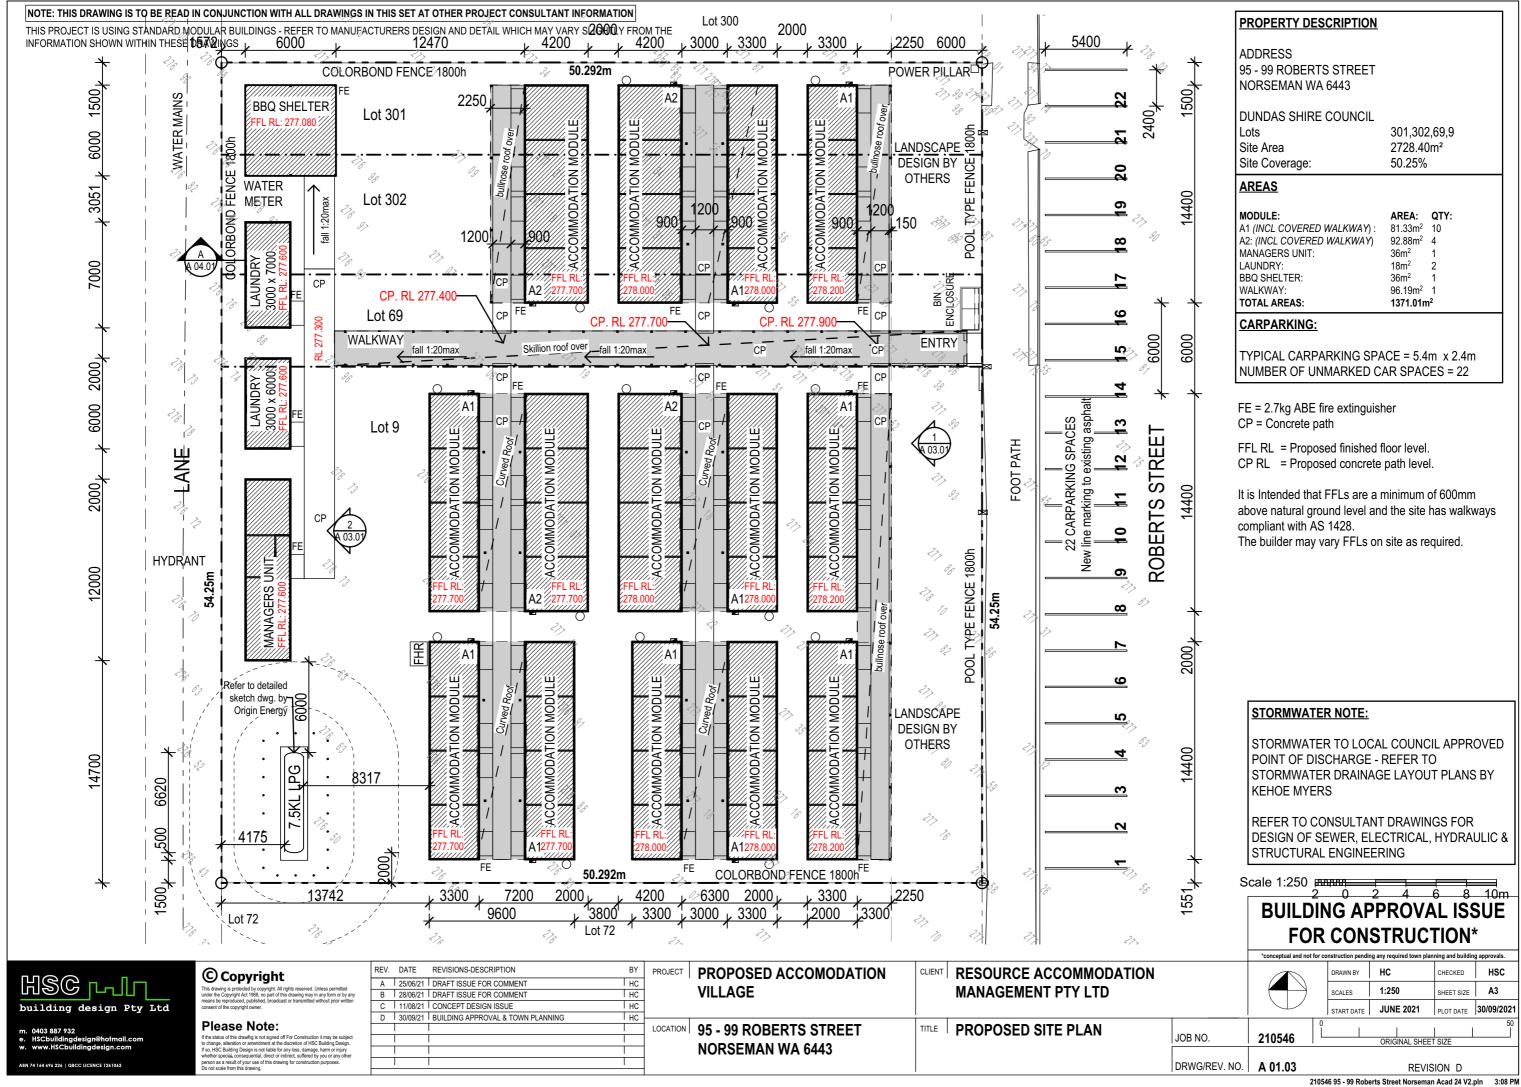

#### NOTE: THIS DRAWING IS TO BE READ IN CONJUNCTION WITH ALL DRAWINGS IN THIS SET AT OTHER PROJECT CONSULTANT INFORMATION THIS PROJECT IS USING STANDARD MODULAR BUILDINGS - REFER TO MANUFACTURERS DESIGN AND DETAIL WHICH MAY VARY SLIGHTLY FROM THE INFORMATION SHOWN WITHIN THESE DRAWINGS CL 7000 20 6850 ىلا 75 (tub) (tub) (tub) (tub) **ELEVATION 01** LAUNDRY 3 x 7 Scale - 1:100 Select Colorbond roof & timber decking sheeting to manufacture <del>/</del> 1600 specifications (typical). 30 Fall Colour to be confirmed √3º Fall CL CL 2400 **FLOOR PLAN** Scale - 1:100 FFL FFL Refer to engineers design & details for Subfloor and footing details. refer to Proposed Site Plan for FFL's **ELEVATION 02 ELEVATION 04** Scale - 1:100 Scale - 1:100 Colorbond gutter & PVC downpipes. `CL