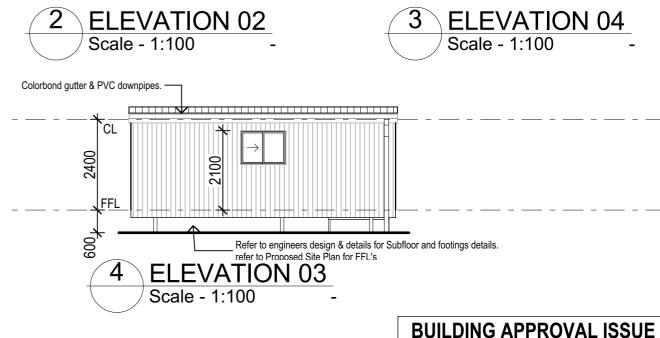

#### NOTE: THIS DRAWING IS TO BE READ IN CONJUNCTION WITH ALL DRAWINGS IN THIS SET AT OTHER PROJECT CONSULTANT INFORMATION THIS PROJECT IS USING STANDARD MODULAR BUILDINGS - REFER TO MANUFACTURERS DESIGN AND DETAIL WHICH MAY VARY SLIGHTLY FROM THE INFORMATION SHOWN WITHIN THESE DRAWINGS CL 7000 20 6850 ىلا 75 (tub) (tub) (tub) (tub) **ELEVATION 01** LAUNDRY 3 x 7 Scale - 1:100 Select Colorbond roof & timber decking sheeting to manufacture <del>/</del> 1600 specifications (typical). 30 Fall Colour to be confirmed √3º Fall CL CL 2400 **FLOOR PLAN** Scale - 1:100 FFL FFL Refer to engineers design & details for Subfloor and footing details. refer to Proposed Site Plan for FFL's **ELEVATION 02 ELEVATION 04** Scale - 1:100 Scale - 1:100 Colorbond gutter & PVC downpipes. `CL

ELEVATION 02 Scale - 1:100

**ELEVATION 03** Scale - 1:100