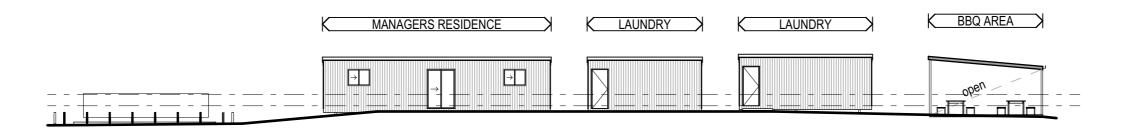

HC

**EAST ELEVATION 2** Scale - 1:200

#### FOR CONSTRUCTION\* Scale 1:200 8 10m PROPOSED ACCOMODATION CLIENT RESOURCE ACCOMMODATION HC HSC DRAWN BY CHECKED MANAGEMENT PTY LTD 1:200 VILLAGE SHEET SIZE SCALES JUNE 2021 | PLOT DATE | 30/09/2021 LOCATION 95 - 99 ROBERTS STREET PROPOSED ELEVATIONS JOB NO. 210546 **NORSEMAN WA 6443**