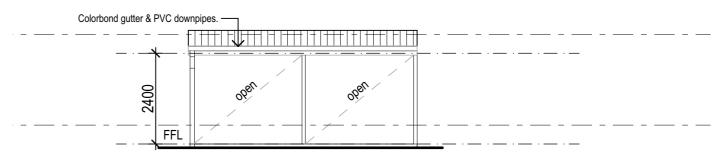

#### NOTE: THIS DRAWING IS TO BE READ IN CONJUNCTION WITH ALL DRAWINGS IN THIS SET AT OTHER PROJECT CONSULTANT INFORMATION THIS PROJECT IS USING STANDARD MODULAR BUILDINGS - REFER TO MANUFACTURERS DESIGN AND DETAIL WHICH MAY VARY SLIGHTLY FROM THE INFORMATION SHOWN WITHIN THESE DRAWINGS CL 7000 20 6850 ىلا 75 (tub) (tub) (tub) (tub) **ELEVATION 01** LAUNDRY 3 x 7 Scale - 1:100 Select Colorbond roof & timber decking sheeting to manufacture <del>/</del> 1600 specifications (typical). 30 Fall Colour to be confirmed √3º Fall CL CL 2400 **FLOOR PLAN** Scale - 1:100 FFL FFL Refer to engineers design & details for Subfloor and footing details. refer to Proposed Site Plan for FFL's **ELEVATION 02 ELEVATION 04** Scale - 1:100 Scale - 1:100 Colorbond gutter & PVC downpipes. `CL