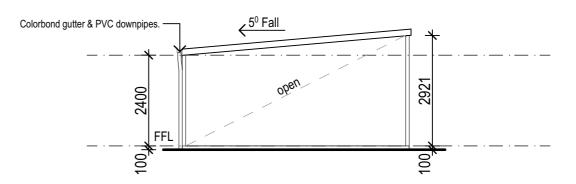

#### NOTE: THIS DRAWING IS TO BE READ IN CONJUNCTION WITH ALL DRAWINGS IN THIS SET AT OTHER PROJECT CONSULTANT INFORMATION THIS PROJECT IS USING STANDARD MODULAR BUILDINGS - REFER TO MANUFACTURERS DESIGN AND DETAIL WHICH MAY VARY SLIGHTLY FROM THE INFORMATION SHOWN WITHIN THESE DRAWINGS CL 7000 20 6850 ىلا 75 (tub) (tub) (tub) (tub) **ELEVATION 01** LAUNDRY 3 x 7 Scale - 1:100 Select Colorbond roof & timber decking sheeting to manufacture <del>/</del> 1600 specifications (typical). 30 Fall Colour to be confirmed √3º Fall CL CL 2400 **FLOOR PLAN** Scale - 1:100 FFL FFL Refer to engineers design & details for Subfloor and footing details. refer to Proposed Site Plan for FFL's **ELEVATION 02 ELEVATION 04** Scale - 1:100 Scale - 1:100 Colorbond gutter & PVC downpipes. `CL