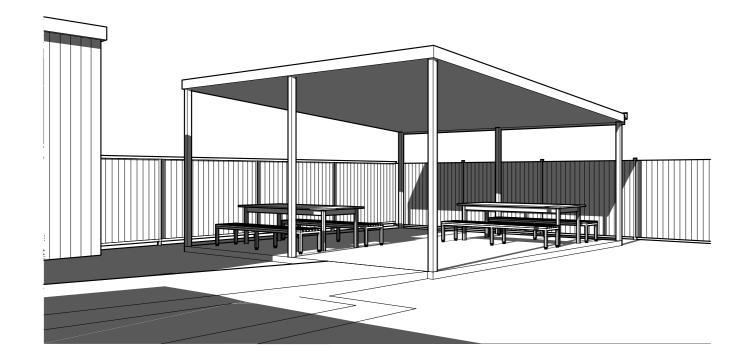

# TITLE IMAGES

TITLE | BBQ SHELTER JOB NO. DRWG/REV. NO. | A 02.06

| *conceptual and not for construction pending any required town planning and building approvals. |   |            |                |            |           |
|-------------------------------------------------------------------------------------------------|---|------------|----------------|------------|-----------|
|                                                                                                 |   | DRAWN BY   | нс             | CHECKED    | HSC       |
|                                                                                                 |   | SCALES     | 1:100          | SHEET SIZE | A3        |
|                                                                                                 |   | START DATE | JUNE 2021      | PLOT DATE  | 30/09/202 |
|                                                                                                 | 0 |            |                |            | 5         |
| 240540                                                                                          |   |            |                |            |           |
| 210546                                                                                          | _ |            | ORIGINAL SHEET | SIZE       |           |